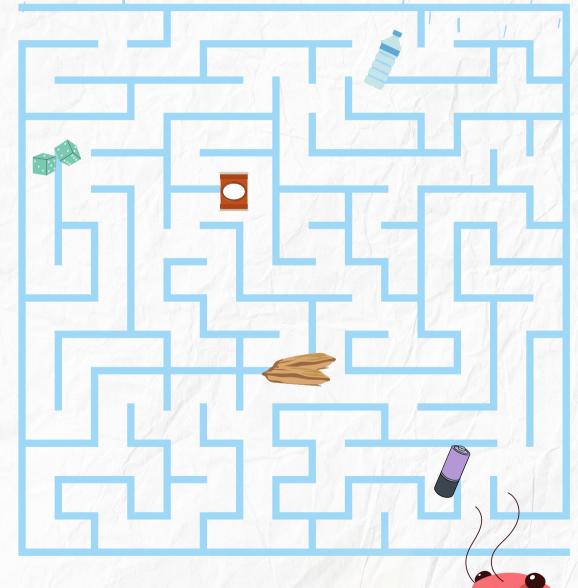

## BAUS WORD FINDER

Help Beau find the words listed below.

HURRICANE
STORM
FLASHLIGHT
PREPARE
DRAIN
LEVEE
SANDBAG
HERO
RAIN
ROUSES
SUPPLIES
GENERATOR

USES JKK N R R y Q N H J V 9 B 0 S R M S S H 9 N H U S D N 9 U U S W B y H 4 R W D N R B K y X H B K D D





## JAZZUS WORD MATIGH

Match the word to the definition by drawing a line.

LEVEE

GENERATOR

**SANDBAG** 

HURRICANE

**FLASHLIGHT** 

a device that turns fuel into electric power.

a big, strong and very windy storm.

a wall built to prevent the overflow of a river.

a handheld device that uses batteries to produce light.

a heavy bag filled with sand or soil to keep water out.





## BAILAS SUPPLY MAES

Move through the maze to collect supplies.

START